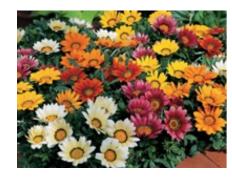

#### Gazania Daybreak Mix

Annual - Large blooms on sturdy stems

6 per tray - £3