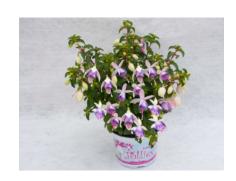

#### Fuchsia Jollies Macon

Annual - Bushy growth 30 - 40 cms spread. Excellent bedding plant.

6 per tray - £3