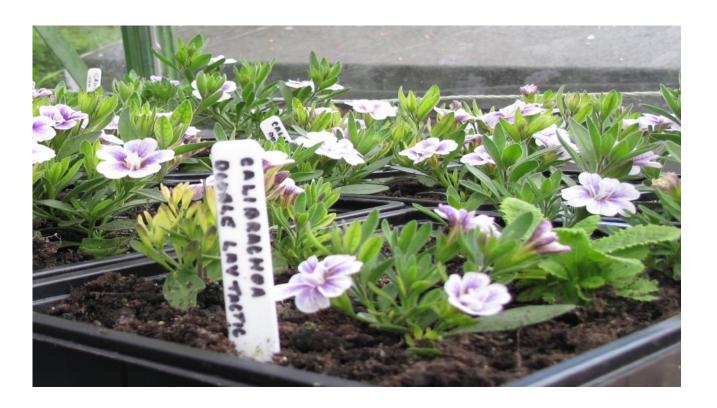

#### Calibrachoa Mini Famous Double Lav Tastic

Annual - Summer Performer - Pink white petals

6 per tray - £3