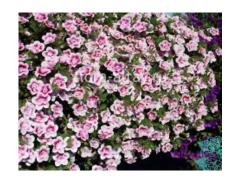

#### Calibrachoa Mini Famous Double Lav Tastic

Annual - Summer Performer - Pink white petals

6 per tray - £3