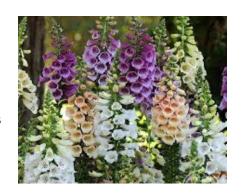

# Digitalis Dalmation Mix

Perennial foxglove with mixed colours

£3 each

**Gailliardia Mesa Yellow** 

Perennial

Provides nectar and pollen for bees

£3 each