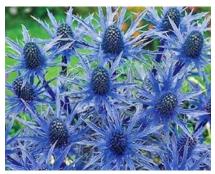

#### **Eryngium Plunum**

Hardy Perennial.

Flat Sea Holly

Has small blue conical flower heads

£4 each